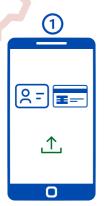

# e-Onboarding & e-KYC

Approximately 3 to 5 minutes to complete the process

- Upload ID.
- Driving Lic.Passport
- One de la
- Govt. ID

- Take a Selfie
- Liveliness

- Facial Identificati on
- Matching %

- Upload Documents
- OCR READVerification

- Identity Upload, OCR
- Selfie, Facial Identification
- Screening, PEP-Screening
- RBA, Inheritance Risk
- Risk Mitigation
- Customer Consent, Email Verification
- · Customer completes KYC online
- Compliance assessment
- KYC completion email
- Regulatory Reporting