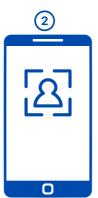

# e-Onboarding & e-KYC

Approximately 3 to 5 minutes to complete the process

- Upload ID.
- Driving Lic.Passport
- One de la
- Govt. ID

- Take a Selfie
- Liveliness

- Facial Identificati on
- Matching %

- Upload Documents
- OCR READVerification

- Identity Upload, OCR
- Selfie, Facial Identification
- Screening, PEP-Screening
- RBA, Inheritance Risk
- Risk Mitigation
- Customer Consent, Email Verification
- · Customer completes KYC online
- Compliance assessment
- KYC completion email
- Regulatory Reporting