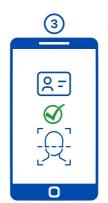

# e-Onboarding & e-KYC

Approximately 3 to 5 minutes to complete the process

- Upload ID.
- Driving Lic.Passport
- One de la
- Govt. ID

- Take a Selfie
- Liveliness

- Facial Identificati on
- Matching %

- Upload Documents
- OCR READVerification

- Identity Upload, OCR
- Selfie, Facial Identification
- Screening, PEP-Screening
- RBA, Inheritance Risk
- Risk Mitigation
- Customer Consent, Email Verification
- · Customer completes KYC online
- Compliance assessment
- KYC completion email
- Regulatory Reporting